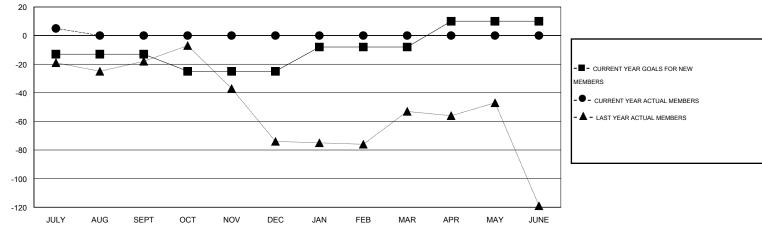

# LOCATION FLORIDA

GMT CA 1

|               |                  | Clubs               |                            |                             | Members               |                    |                                  |                              |                             |
|---------------|------------------|---------------------|----------------------------|-----------------------------|-----------------------|--------------------|----------------------------------|------------------------------|-----------------------------|
|               | RESU             | LTS FOR 2014-2015   |                            |                             | RESULTS FOR 2014-2015 |                    |                                  |                              |                             |
| QUARTER       | NEW CLUB<br>GOAL | ACTUAL NEW<br>CLUBS | ACTUAL<br>DROPPED<br>CLUBS | ACTUAL NET<br>GAIN/<br>LOSS | QUARTER               | NEW MEMBER<br>GOAL | ACTUAL TOTAL<br>MEMBERS<br>ADDED | ACTUAL<br>DROPPED<br>MEMBERS | ACTUAL NET<br>GAIN/<br>LOSS |
| JULY/AUG/SEPT | 0                | 0                   | 0                          | 0                           | JULY/AUG/SEPT         | -13                | 17                               | 12                           | 5                           |
| OCT/NOV/DEC   | 0                | 0                   | 0                          | 0                           | OCT/NOV/DEC           | -12                | 0                                | 0                            | 0                           |
| JAN/FEB/MAR   | 1                | 0                   | 0                          | 0                           | JAN/FEB/MAR           | 17                 | 0                                | 0                            | 0                           |
| APR/MAY/JUNE  | 1                | 0                   | 0                          | 0                           | APR/MAY/JUNE          | 18                 | 0                                | 0                            | 0                           |

#### GOALS AND ACTUAL MEMBERS CUMULATIVE

| DROPPED CLUBS: 0  DROPPED MEMBERS |              | 10 CLUBS OF 75 ADDED 1 OR MORE NEW MEMBERS | GENDER DISTRIBU<br>MALE<br>FEMALE     | 455 (00 500() |                   |
|-----------------------------------|--------------|--------------------------------------------|---------------------------------------|---------------|-------------------|
| DECEASED  CLUB CANCELLED  OTHER   | 0<br>0<br>12 | CLICK HERE FOR HEALTH ASSESSMENT DATA      | FAMILY UNIT MEMBERS HEAD OF HOUSEHOLD |               | 321<br>156<br>165 |
| TOTAL                             | 12           |                                            | NON-HEAD OF HOUSEHOLD                 |               |                   |