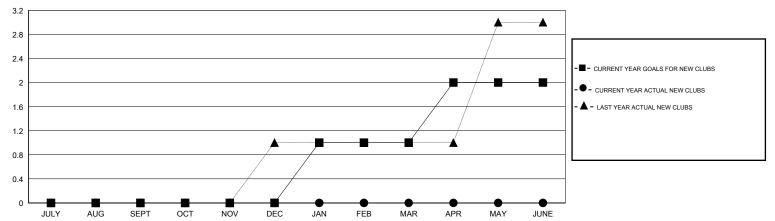

# LOCATION FLORIDA

GMT CA 1

|               |                  | Clubs               |                            |                             | Members               |                    |                                  |                              |                             |
|---------------|------------------|---------------------|----------------------------|-----------------------------|-----------------------|--------------------|----------------------------------|------------------------------|-----------------------------|
|               | RESU             | LTS FOR 2014-2015   |                            |                             | RESULTS FOR 2014-2015 |                    |                                  |                              |                             |
| QUARTER       | NEW CLUB<br>GOAL | ACTUAL NEW<br>CLUBS | ACTUAL<br>DROPPED<br>CLUBS | ACTUAL NET<br>GAIN/<br>LOSS | QUARTER               | NEW MEMBER<br>GOAL | ACTUAL TOTAL<br>MEMBERS<br>ADDED | ACTUAL<br>DROPPED<br>MEMBERS | ACTUAL NET<br>GAIN/<br>LOSS |
| JULY/AUG/SEPT | 0                | 0                   | 0                          | 0                           | JULY/AUG/SEPT         | -13                | 17                               | 12                           | 5                           |
| OCT/NOV/DEC   | 0                | 0                   | 0                          | 0                           | OCT/NOV/DEC           | -12                | 0                                | 0                            | 0                           |
| JAN/FEB/MAR   | 1                | 0                   | 0                          | 0                           | JAN/FEB/MAR           | 17                 | 0                                | 0                            | 0                           |
| APR/MAY/JUNE  | 1                | 0                   | 0                          | 0                           | APR/MAY/JUNE          | 18                 | 0                                | 0                            | 0                           |

## GOALS AND ACTUAL NEW CLUBS CUMULATIVE